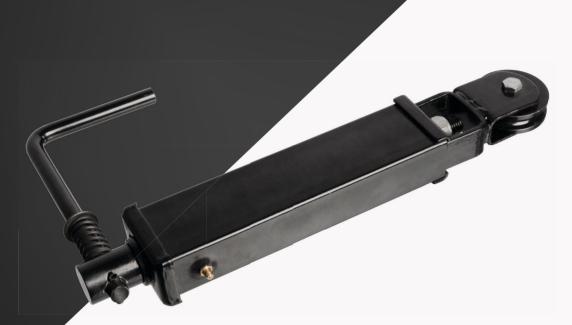

## Fixed Spindle Brake with winding handle and cable pulley

## Fixed Spindle Brakes from febi -Secure stop in all conditions

Even though the function of Fixed Spindle Brakes has now been largely replaced by spring-loaded diaphragm brake cylinders, they still have their place in the commercial vehicle market today. Mainly agricultural vehicles and older trailers are still equipped with them. Since Fixed Spindle Brakes are part of the vehicle's braking system as parking brakes, the safety aspect is of course particularly important. For this reason, febi parking brakes have been tested and certified by an independent testing organization for manual force at the crank, transmission ratio, efficiency and the resulting spindle force.

You too can rely on the tested and certified quality and safety of febi Fixed Spindle Brakes.

The febi Fixed Spindle Brakes are available in two versions: With cable pulley under febi 109157 and without cable pulley under febi 109158.