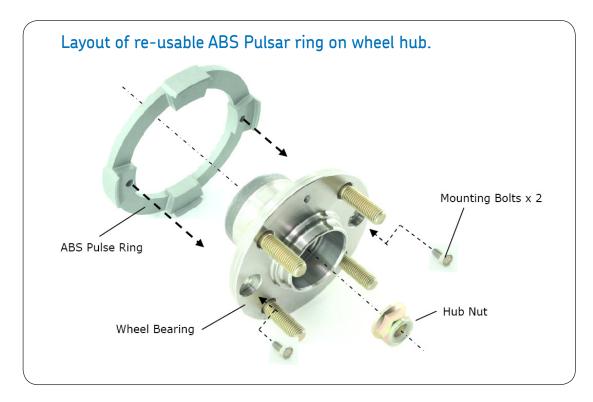

## VKBA 6868 Technical Bulletin - May 2009

Rear Wheel: MITSUBISHI Carisma, Colt - 1.3, 1.6, 1.9

Re-use the ABS pulse ring during the bearing hub unit change.

The OE design and aftermarket equivalent of the VKBA 6868 hub bearing unit, comes without the ABS pulse ring attached. The original component fitted to the hub is re-mountable and only needs to be replaced if it is damaged or broken. The SKF kit content reflects the OES kit composition.