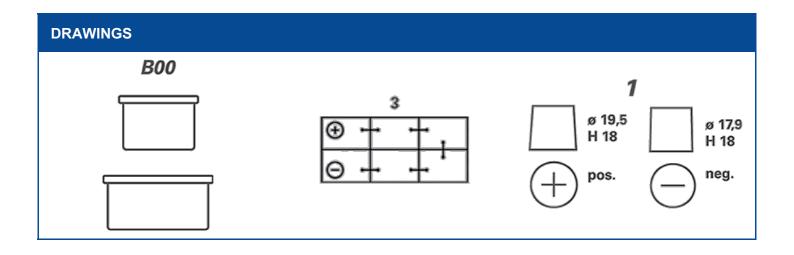

| TECHNICAL INFORMATION             |      |                     |        |  |
|-----------------------------------|------|---------------------|--------|--|
| Voltage [V]:                      | 12   | Base Hold-down:     | B00    |  |
| Battery Capacity [Ah]:            | 180  | Layout:             | 3      |  |
| Cold Cranking Amps (CCA), EN [A]: | 1400 | Terminal Types:     | 1      |  |
| Length [mm]:                      | 513  | Case Size:          | В      |  |
| Width [mm]:                       | 223  | Weight filled (kg): | 40,420 |  |
| Height [mm]:                      | 223  |                     |        |  |