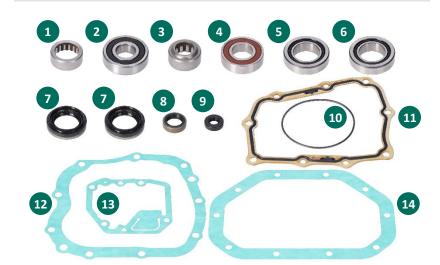

**Box Content** 

| No. | Description               | Mounting Position | Part                       | Dimensions (mm)       |
|-----|---------------------------|-------------------|----------------------------|-----------------------|
| 1   | Main bearing input shaft  | Engine side       | Cylindrical roller bearing | 32.00 x 44.00 x 17.00 |
| 2   | Main bearing input shaft  | Gearbox side      | Ball bearing               | 25.00 x 62.00 x 17.00 |
| 3   | Main bearing output shaft | Engine side       | Cylindrical roller bearing | 35.80 x 44.50 x 22.75 |
| 4   | Main bearing output shaft | Gearbox side      | Ball bearing               | 30.00 x 62.00 x 16.00 |
| 5   | Main bearing differential | Engine side       | Tapered roller bearing     | 35.00 x 62.00 x 18.00 |
| 6   | Main bearing differential | Gearbox side      | Tapered roller bearing     | 35.00 x 62.00 x 18.00 |
| 7   | Seal ring differential    |                   | Shaft sealing rings        |                       |
| 8   | Seal ring input shaft     |                   | Shaft sealing ring         |                       |
| 9   | Seal ring selector shaft  |                   | Shaft sealing ring         |                       |
| 10  | Seal ring differential    |                   | O-ring                     |                       |
| 11  | Seal cover 5th gear       |                   | Flat gasket                |                       |
| 12  | Seal transmission housing |                   | Flat gasket                |                       |
| 13  | Seal gear shift unit      |                   | Flat gasket                |                       |
| 14  | Seal differential housing |                   | Flat gasket                |                       |